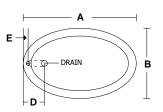

# Builder Series Bath - 208 D 59x35x21

5 flow adjustable and directional jets

1 pump (1.25 BHP)

7.2 Amps

(1) on/off Air Switch

Silent air induction

Operating Gallons - 40 gal. reg. usage

59" A Length 35" B Width 21" C Height

7.5" D Edge of Tub to Center of Drain
2" E Edge of Tub to Center of Waste
18" F Base of Tub to Center of Overflow

**Model: Specifications** 

19" G Bottom of Lip to Floor