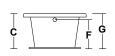

7.5" D Edge of Tub to Center of Drain
2" E Edge of Tub to Center of Waste
18" F Base of Tub to Center of Overflow

**Model: Specifications** 

19" G Bottom of Lip to Floor