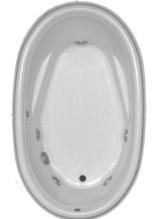

# Builder Series Bath - 208 D 59x35x21

5 flow adjustable and directional jets

1 pump (1.25 BHP)

7.2 Amps

(1) on/off Air Switch

Silent air induction

Operating Gallons - 40 gal. reg. usage

59" A Length 35" B Width 21" C Height

#### Optional Features Available:

- \* Tri-ssage Control with "3" Distinct Flow Rates
- \* Mood or LED Light
- \* Contoured Neck Support Pillow or Neck Jet Pillow
- \* Polished Brass, Polished Chrome or Brushed Nickel Trim
- \* Whirly Triple Spinning Jets