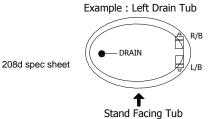

## **Quality Acrylic Bath**

## I C S Quality Acrylic Baths

## **Custom Manufacturing**

## www.ICSQUALITYBATHS.com

Clearwater, Florida

813-671-9505

# Builder Series Bath - 208 D 59x35x21

5 flow adjustable and directional jets

1 pump (1.25 BHP)

7.2 Amps

(1) on/off Air Switch

Silent air induction

Operating Gallons - 40 gal. reg. usage





59" A Length 35" B Width 21" C Height

7.5" D Edge of Tub to Center of Drain
2" E Edge of Tub to Center of Waste
18" F Base of Tub to Center of Overflow

**Model: Specifications** 

19" G Bottom of Lip to Floor



### Model: Pump Locations







### THE TOTALLY INSULATED BATH...

Each Premium Bath is surrounded by high density urethane foam insulation.

### THE INSULATION EFFECTIVELY...

Retains Heat Eliminates Motor Noise Eliminates In-Line Heater Protects Plumbing & Bath Shell

#### Optional Features Available:

- \* Tri-ssage Control with "3" Distinct Flow Rates
- \* Mood or LED Light
- \* Contoured Neck Support Pillow or Neck Jet Pillow
- \* Polished Brass, Polished Chrome or Brushed Nickel Trim
- \* Whirly Triple Spinning Jets